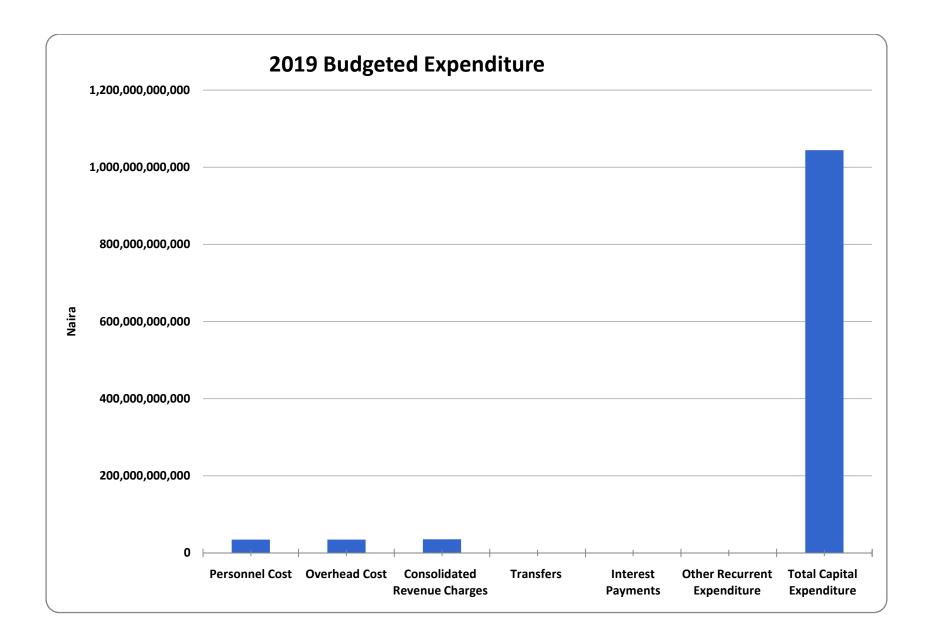

| CROSS RIVER State Budget 2019                                                                                                                                                       |                    |                                                  |                    |                |  |  |  |
|-------------------------------------------------------------------------------------------------------------------------------------------------------------------------------------|--------------------|--------------------------------------------------|--------------------|----------------|--|--|--|
| Budget Title: QUABALISTIC I                                                                                                                                                         | DENSIFICATION      |                                                  |                    |                |  |  |  |
| Expenditure: Where does the Money go?       To budget heads i.e Recurrent and Capital Expenditure                                                                                   |                    |                                                  |                    |                |  |  |  |
| Expenditure                                                                                                                                                                         | 2019 Budget Target | 2019 Percentage of Total<br>Budgeted Expenditure | 2018 Budget Target | 2018 Actual    |  |  |  |
| Recurrent Expenditure                                                                                                                                                               |                    |                                                  |                    |                |  |  |  |
| Personnel Cost                                                                                                                                                                      | 34,417,100,012     | 3.0                                              | 110,915,124,518    | 24,596,467,759 |  |  |  |
| Overhead Cost                                                                                                                                                                       | 34,467,914,535     | 3.0                                              | 40,361,474,109     | 3,437,622,980  |  |  |  |
| Consolidated Revenue Charges                                                                                                                                                        | 35,432,285,670     | 3.1                                              | 35,083,229,165     | 33,205,823,886 |  |  |  |
| Transfers                                                                                                                                                                           |                    | 0.0                                              |                    |                |  |  |  |
| Interest Payments                                                                                                                                                                   |                    | 0.0                                              |                    |                |  |  |  |
| Other Recurrent Expenditure                                                                                                                                                         | 0                  | 0.0                                              |                    |                |  |  |  |
| Total Recurrent Expenditure                                                                                                                                                         | 104,317,300,217    | 9.1                                              | 186,359,827,792    | 61,239,914,625 |  |  |  |
| Total Capital Expenditure                                                                                                                                                           | 1,044,214,334,044  | 90.9                                             | 1,114,243,342,513  | 38,740,108,641 |  |  |  |
| Total Expenditure                                                                                                                                                                   | 1,148,531,634,261  | 100.0                                            | 1,300,603,170,305  | 99,980,023,265 |  |  |  |
| NOTES<br>All numbers must be rounded to<br>the nearest number<br>All input cells are coloured pink<br>All calculation cells are<br>coloured yellow<br>All linked cells are coloured |                    | ·                                                |                    |                |  |  |  |
|                                                                                                                                                                                     |                    |                                                  |                    |                |  |  |  |