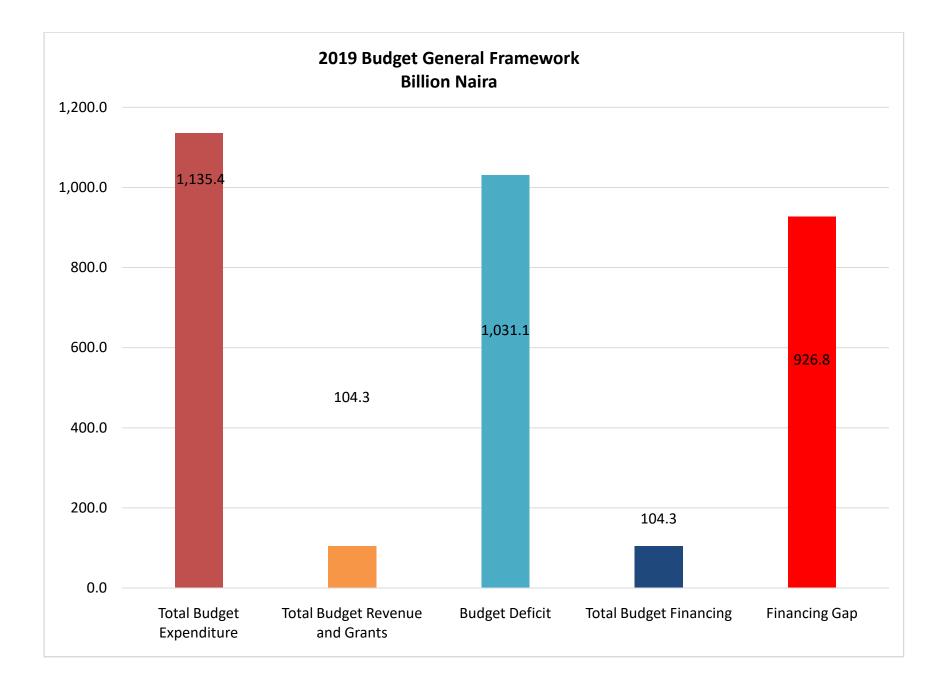

#### **General Framework**

| Budget Line Item                | 2019 Approved<br>Budget Naira | 2019 Approved<br>Budget Billion<br>Naira | Previous Year<br>Actual | Previous Year<br>Budget Target | Budget<br>Execution |
|---------------------------------|-------------------------------|------------------------------------------|-------------------------|--------------------------------|---------------------|
| Total Budget Expenditure        | 1,135,436,846,083             | 1,135.4                                  | 99,980,023,265          | 1,300,603,170,306              | 13.0086304          |
| Total Budget Revenue and Grants | 104,341,485,792               | 104.3                                    | 73,185,502,230          | 126,482,052,778                | 1.728239186         |
| Budget Deficit                  | 1,031,095,360,291             | 1,031.1                                  | 26,794,521,035          | 1,174,121,117,528              | 43.81944786         |
| Total Budget Financing          | 104,341,485,792               | 104.3                                    | 73,435,502,230          | 126,482,052,778                | 1.722355658         |
| Financing Gap                   | 926,753,874,499               | 926.8                                    | (46,640,981,194)        | 1,047,639,064,750              |                     |