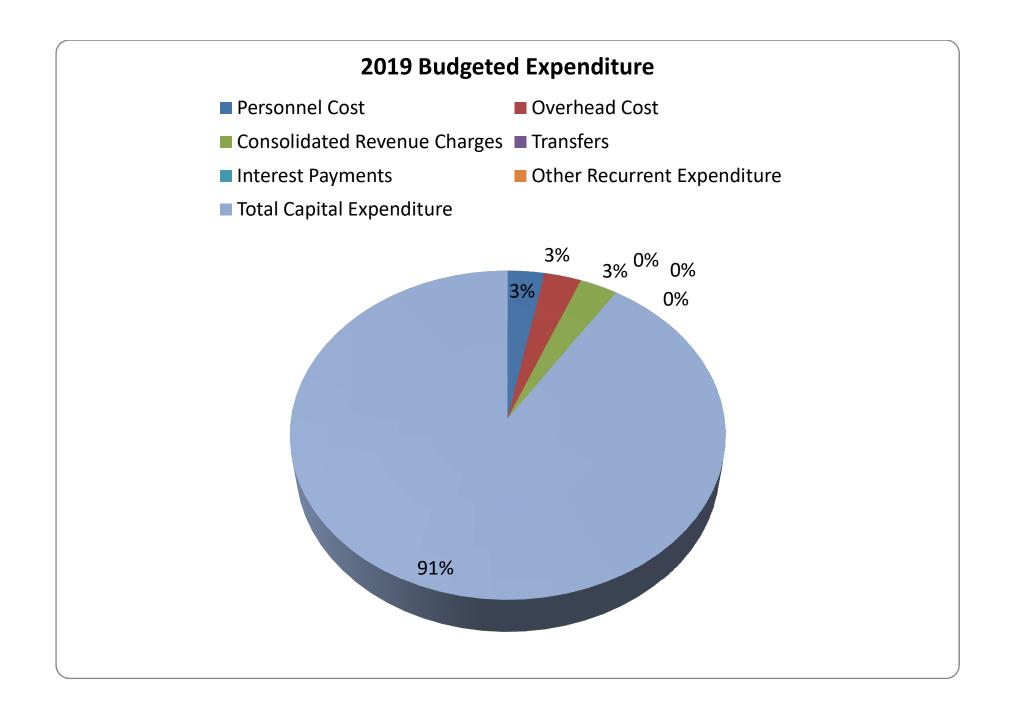

| CROSS RIVER State Budget 2019                                                                                                                                                       |                    |                                                  |                    |                |  |  |  |
|-------------------------------------------------------------------------------------------------------------------------------------------------------------------------------------|--------------------|--------------------------------------------------|--------------------|----------------|--|--|--|
| Budget Title: QUABALISTIC I                                                                                                                                                         | DENSIFICATION      |                                                  |                    |                |  |  |  |
| Expenditure: Where does the Money go?       To budget heads i.e Recurrent and Capital Expenditure                                                                                   |                    |                                                  |                    |                |  |  |  |
| Expenditure                                                                                                                                                                         | 2019 Budget Target | 2019 Percentage of Total<br>Budgeted Expenditure | 2018 Budget Target | 2018 Actual    |  |  |  |
| Recurrent Expenditure                                                                                                                                                               |                    |                                                  |                    |                |  |  |  |
| Personnel Cost                                                                                                                                                                      | 34,417,100,012     | 3.0                                              | 110,915,124,518    | 24,596,467,759 |  |  |  |
| Overhead Cost                                                                                                                                                                       | 34,467,914,535     | 3.0                                              | 40,361,474,109     | 3,437,622,980  |  |  |  |
| Consolidated Revenue Charges                                                                                                                                                        | 35,432,285,670     | 3.1                                              | 35,083,229,165     | 33,205,823,886 |  |  |  |
| Transfers                                                                                                                                                                           |                    | 0.0                                              |                    |                |  |  |  |
| Interest Payments                                                                                                                                                                   |                    | 0.0                                              |                    |                |  |  |  |
| Other Recurrent Expenditure                                                                                                                                                         | 0                  | 0.0                                              |                    |                |  |  |  |
| Total Recurrent Expenditure                                                                                                                                                         | 104,317,300,217    | 9.1                                              | 186,359,827,792    | 61,239,914,625 |  |  |  |
| Total Capital Expenditure                                                                                                                                                           | 1,044,214,334,044  | 90.9                                             | 1,114,243,342,513  | 38,740,108,641 |  |  |  |
| Total Expenditure                                                                                                                                                                   | 1,148,531,634,261  | 100.0                                            | 1,300,603,170,305  | 99,980,023,265 |  |  |  |
| NOTES<br>All numbers must be rounded to<br>the nearest number<br>All input cells are coloured pink<br>All calculation cells are<br>coloured yellow<br>All linked cells are coloured |                    | ·                                                |                    |                |  |  |  |
|                                                                                                                                                                                     |                    |                                                  |                    |                |  |  |  |