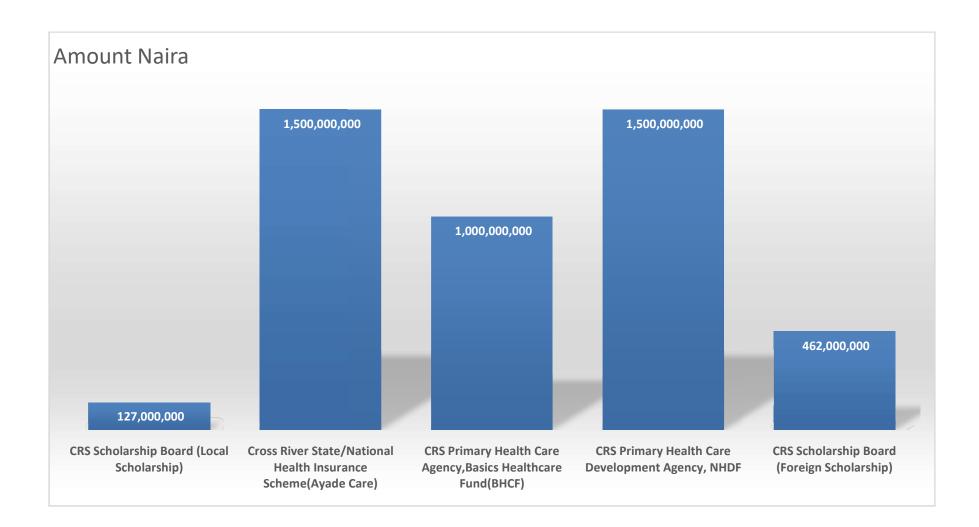

"It is a densification of all spiritual force to drive a combo of intellectual and monetary forces for actuation of the migration of Cross River State from third world to first world".

| CROSS RIVER State Budget 2019                                  |                                                              |                      |  |  |
|----------------------------------------------------------------|--------------------------------------------------------------|----------------------|--|--|
| Budget Title: QUABALISTIC DENSIFICATION                        |                                                              |                      |  |  |
| How will the Government source the grants                      | Through Ministry of International Development<br>Corporation |                      |  |  |
| Domestic Grants                                                | 2019 Budget Target                                           |                      |  |  |
| Project/Donor                                                  | Amount Naira                                                 | Amount Naira Billion |  |  |
| CRS Scholarship Board (Local Scholarship)                      | 127,000,000                                                  | 0.13                 |  |  |
| Cross River State/National Health Insurance Scheme(Ayade Care) | 1,500,000,000                                                | 1.50                 |  |  |
| CRS Primary Health Care Agency, Basics Healthcare Fund(BHCF)   | 1,000,000,000                                                | 1.00                 |  |  |
| CRS Primary Health Care Development Agency, NHDF               | 1,500,000,000                                                | 1.50                 |  |  |
| CRS Scholarship Board (Foreign Scholarship)                    | 462,000,000                                                  | 0.46                 |  |  |
| Total Domestic Grants                                          | 4,589,000,000                                                | 4.59                 |  |  |
|                                                                |                                                              |                      |  |  |
| Foreign Grants                                                 | 2019 Budget Target                                           |                      |  |  |
| Project/Donor                                                  | Amount Naira                                                 | Amount Naira Billion |  |  |
| State Malaria Elimination programm (SMEP)                      | 453,624,451                                                  | 0.45                 |  |  |
| FADAMA 111                                                     | 138,170,000                                                  | 0.14                 |  |  |
| Total Foreign Grants                                           | 591,794,451                                                  | 0.59                 |  |  |