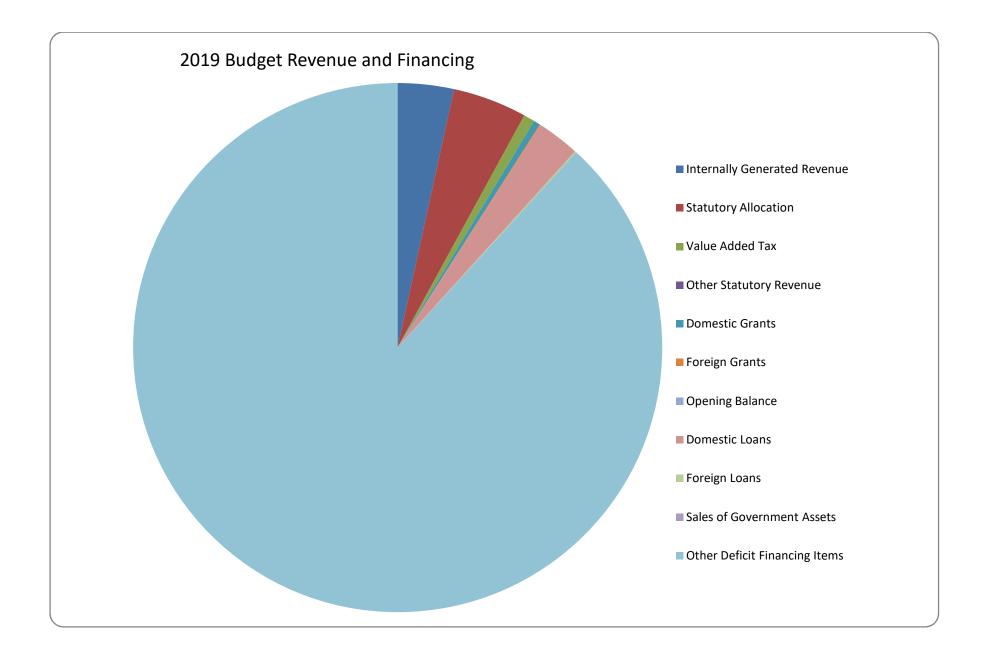

| CROSS RIVER State<br>Budget 2019                    |                                  |                    |                               |                    |                |  |  |  |
|-----------------------------------------------------|----------------------------------|--------------------|-------------------------------|--------------------|----------------|--|--|--|
| Budget Title: QUABALISTIC                           | DENSIFICATION                    |                    |                               |                    |                |  |  |  |
| Where will the money come from?                     |                                  |                    |                               |                    |                |  |  |  |
| Budget Resource Envelope                            |                                  | 2019 Budget Target | 2019 Percentage of            | 2018 Budget Target | 2018 Actual    |  |  |  |
| (Source of Funds)                                   |                                  |                    | <b>Total Sources of Funds</b> |                    |                |  |  |  |
| Revenue                                             | Internally Generated<br>Revenue  | 39,222,512,039     | 3                             | 45,633,819,022     | 17,552,105,937 |  |  |  |
|                                                     | Statutory Allocation             | 52,000,000,000     | 5                             | 67,729,260,003     | 42,808,152,994 |  |  |  |
|                                                     | Value Added Tax                  | 7,938,179,302      | 1                             | 7,938,179,302      | 10,967,311,988 |  |  |  |
|                                                     | Other Statutory<br>Revenue       |                    | _                             |                    |                |  |  |  |
| Grant                                               | Domestic Grants                  | 4,589,000,000      | 0                             | 4,589,000,000      | 1,857,931,311  |  |  |  |
|                                                     | Foreign Grants                   | 591,794,451        | 0                             | 591,794,451        | -              |  |  |  |
| <b>Opening Balance</b>                              | Opening Balance                  |                    | -                             |                    |                |  |  |  |
| Total Revenue, Grant<br>(including Opening Balance) |                                  | 104,341,485,792    | 9                             | 126,482,052,778    | 73,185,502,230 |  |  |  |
| Budget Financing                                    | Domestic Loans                   | 30,000,600,000     | 3                             | 48,000,600,000     |                |  |  |  |
|                                                     | Foreign Loans                    | 1,091,681,050      | 0                             | 1,066,681,050      | -              |  |  |  |
|                                                     | Sales of Government<br>Assets    |                    | _                             |                    |                |  |  |  |
|                                                     | Other Deficit Financing<br>Items | 1,013,097,867,419  | 88                            | 1,125,028,836,479  | 250,000,000    |  |  |  |
| Total Budget Financing                              |                                  | 1,044,190,148,469  | 91                            | 1,174,096,117,529  | 250,000,000    |  |  |  |

| Total Budget Revenue and |                   |     |                   |                |
|--------------------------|-------------------|-----|-------------------|----------------|
| Financing                | 1,148,531,634,261 | 100 | 1,300,578,170,307 | 73,435,502,230 |

|            | Source of Funds<br>Composition   | 2019 Budget Target   | 2019 Percentage of<br>Total Sources of<br>Funds |
|------------|----------------------------------|----------------------|-------------------------------------------------|
|            | Internally Generated             | 20 222 512 020       | 2                                               |
|            | Revenue                          | 39,222,512,039       | 3                                               |
|            | Statutory Allocation             | 52,000,000,000       | 5                                               |
|            | Value Added Tax                  | 7,938,179,302        | 1                                               |
|            | Other Statutory Revenue          | -                    | -                                               |
| 8 TARGET   | Domestic Grants                  | 4,589,000,000        | 0                                               |
| 536.00     | Foreign Grants                   | 591,794,451          | 0                                               |
| 0.00       | Opening Balance                  | -                    | -                                               |
| 032,943.00 | Domestic Loans                   | 30,000,600,000       | 3                                               |
| 336,479.00 | Foreign Loans                    | 1,091,681,050        | 0                                               |
|            | Sales of Government<br>Assets    | _                    | -                                               |
|            | Other Deficit Financing<br>Items | 1,013,097,867,419.00 | 88.20809434                                     |