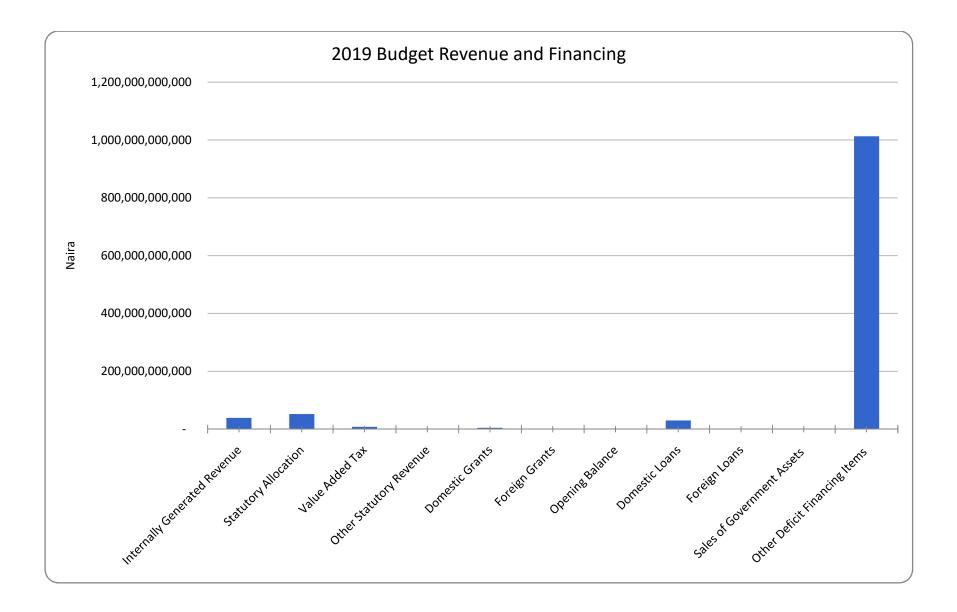

| CROSS RIVER State<br>Budget 2019                    |                                  |                    |                               |                    |                |  |  |  |
|-----------------------------------------------------|----------------------------------|--------------------|-------------------------------|--------------------|----------------|--|--|--|
| Budget Title: QUABALISTIC                           | DENSIFICATION                    |                    |                               |                    |                |  |  |  |
| Where will the money come from?                     |                                  |                    |                               |                    |                |  |  |  |
| Budget Resource Envelope                            |                                  | 2019 Budget Target | 2019 Percentage of            | 2018 Budget Target | 2018 Actual    |  |  |  |
| (Source of Funds)                                   |                                  |                    | <b>Total Sources of Funds</b> |                    |                |  |  |  |
| Revenue                                             | Internally Generated<br>Revenue  | 39,222,512,039     | 3                             | 45,633,819,022     | 17,552,105,937 |  |  |  |
|                                                     | Statutory Allocation             | 52,000,000,000     | 5                             | 67,729,260,003     | 42,808,152,994 |  |  |  |
|                                                     | Value Added Tax                  | 7,938,179,302      | 1                             | 7,938,179,302      | 10,967,311,988 |  |  |  |
|                                                     | Other Statutory<br>Revenue       |                    | _                             |                    |                |  |  |  |
| Grant                                               | Domestic Grants                  | 4,589,000,000      | 0                             | 4,589,000,000      | 1,857,931,311  |  |  |  |
|                                                     | Foreign Grants                   | 591,794,451        | 0                             | 591,794,451        | -              |  |  |  |
| <b>Opening Balance</b>                              | Opening Balance                  |                    | -                             |                    |                |  |  |  |
| Total Revenue, Grant<br>(including Opening Balance) |                                  | 104,341,485,792    | 9                             | 126,482,052,778    | 73,185,502,230 |  |  |  |
| Budget Financing                                    | Domestic Loans                   | 30,000,600,000     | 3                             | 48,000,600,000     |                |  |  |  |
|                                                     | Foreign Loans                    | 1,091,681,050      | 0                             | 1,066,681,050      | -              |  |  |  |
|                                                     | Sales of Government<br>Assets    |                    | _                             |                    |                |  |  |  |
|                                                     | Other Deficit Financing<br>Items | 1,013,097,867,419  | 88                            | 1,125,028,836,479  | 250,000,000    |  |  |  |
| Total Budget Financing                              |                                  | 1,044,190,148,469  | 91                            | 1,174,096,117,529  | 250,000,000    |  |  |  |

| Total Budget Revenue and |                   |     |                   |                |
|--------------------------|-------------------|-----|-------------------|----------------|
| Financing                | 1,148,531,634,261 | 100 | 1,300,578,170,307 | 73,435,502,230 |