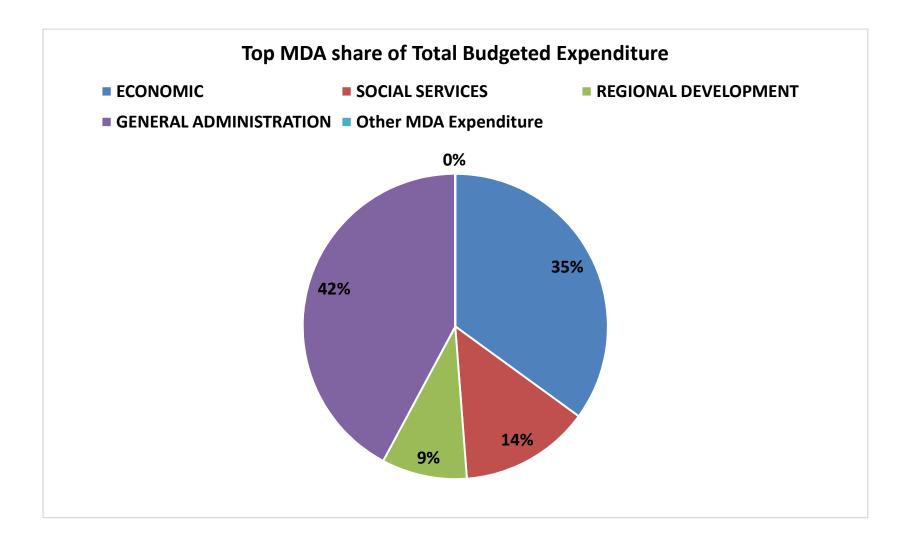

# CROSS RIVER State Budget 2019 Budget Title: QUABALISTIC DENSIFICATION

| Top Sector or Ministry                                |                                                                                  | 2019 Budget Target |                        |                   |                                             |      |
|-------------------------------------------------------|----------------------------------------------------------------------------------|--------------------|------------------------|-------------------|---------------------------------------------|------|
|                                                       | Overheads andRecurrentCapitalPersonnel CostOther RecurrentExpenditureExpenditure |                    | Capital<br>Expenditure | Total Expenditure | Percentage of Total<br>Budgeted Expenditure |      |
| ECONOMIC                                              | 3,111,761,859                                                                    | 1,575,500,850      | 4,687,262,709          | 385,073,485,831   | 389,760,748,540                             | 34.3 |
| SOCIAL SERVICES                                       | 24,896,482,866                                                                   | 3,018,546,319      | 27,915,029,185         | 125,476,704,723   | 153,391,733,908                             | 13.5 |
| REGIONAL DEVELOPMENT                                  | 2,182,307,920                                                                    | 642,185,790        | 2,824,493,709          | 97,844,887,172    | 100,669,380,881                             | 8.9  |
| GENERAL ADMINISTRATION                                | 4,226,547,367                                                                    | 29,231,681,576     | 33,458,228,943         | 435,819,256,317   | 469,277,485,260                             | 41.3 |
| Total                                                 | 34,417,100,012                                                                   | 34,467,914,535     | 68,885,014,547         | 1,044,214,334,043 | 1,113,099,348,590                           | 98.0 |
| Other MDAOther MDAOther MDA Expenditure22,337,497,493 |                                                                                  |                    |                        |                   |                                             | 2.0  |

Other MDA Expenditure Total Budgeted Expenditure

Expenditure Total Budgeted Expenditure

| 2 | 100,669,380,881   | 8.9   |  |
|---|-------------------|-------|--|
| 7 | 469,277,485,260   | 41.3  |  |
| ; | 1,113,099,348,590 | 98.0  |  |
|   | 22,337,497,493    | 2.0   |  |
|   | 1,135,436,846,083 | 100.0 |  |