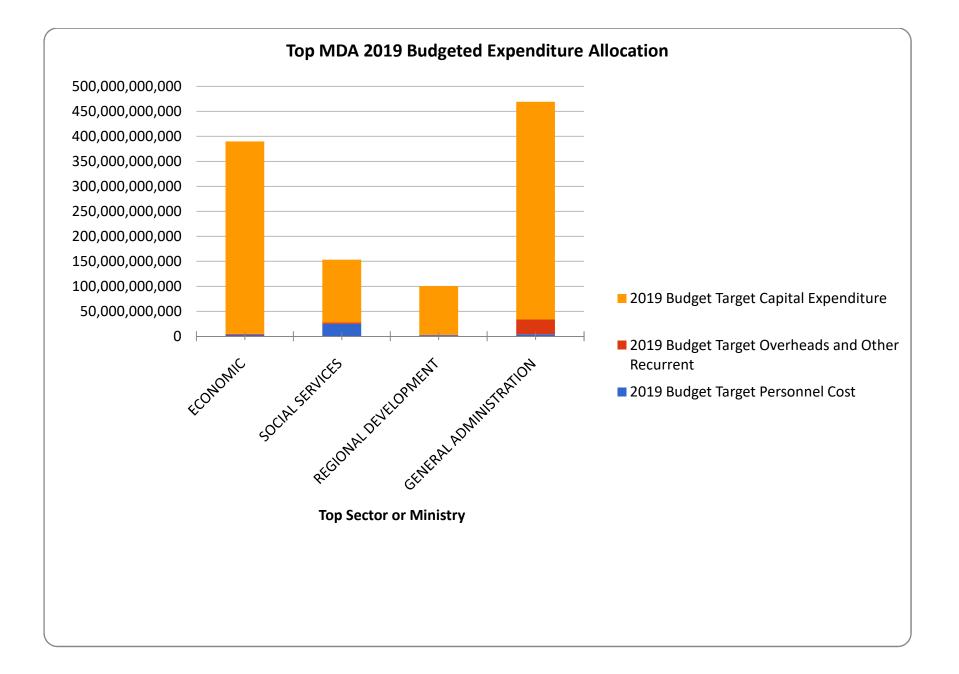

# CROSS RIVER State Budget 2019 Budget Title: QUABALISTIC DENSIFICATION

| Top Sector or Ministry                                |                                                                                  | 2019 Budget Target |                        |                   |                                             |      |
|-------------------------------------------------------|----------------------------------------------------------------------------------|--------------------|------------------------|-------------------|---------------------------------------------|------|
|                                                       | Overheads andRecurrentCapitalPersonnel CostOther RecurrentExpenditureExpenditure |                    | Capital<br>Expenditure | Total Expenditure | Percentage of Total<br>Budgeted Expenditure |      |
| ECONOMIC                                              | 3,111,761,859                                                                    | 1,575,500,850      | 4,687,262,709          | 385,073,485,831   | 389,760,748,540                             | 34.3 |
| SOCIAL SERVICES                                       | 24,896,482,866                                                                   | 3,018,546,319      | 27,915,029,185         | 125,476,704,723   | 153,391,733,908                             | 13.5 |
| REGIONAL DEVELOPMENT                                  | 2,182,307,920                                                                    | 642,185,790        | 2,824,493,709          | 97,844,887,172    | 100,669,380,881                             | 8.9  |
| GENERAL ADMINISTRATION                                | 4,226,547,367                                                                    | 29,231,681,576     | 33,458,228,943         | 435,819,256,317   | 469,277,485,260                             | 41.3 |
| Total                                                 | 34,417,100,012                                                                   | 34,467,914,535     | 68,885,014,547         | 1,044,214,334,043 | 1,113,099,348,590                           | 98.0 |
| Other MDAOther MDAOther MDA Expenditure22,337,497,493 |                                                                                  |                    |                        |                   |                                             | 2.0  |

Other MDA Expenditure Total Budgeted Expenditure

Expenditure Total Budgeted Expenditure

| 2 | 100,669,380,881   | 8.9   |  |
|---|-------------------|-------|--|
| 7 | 469,277,485,260   | 41.3  |  |
| ; | 1,113,099,348,590 | 98.0  |  |
|   | 22,337,497,493    | 2.0   |  |
|   | 1,135,436,846,083 | 100.0 |  |