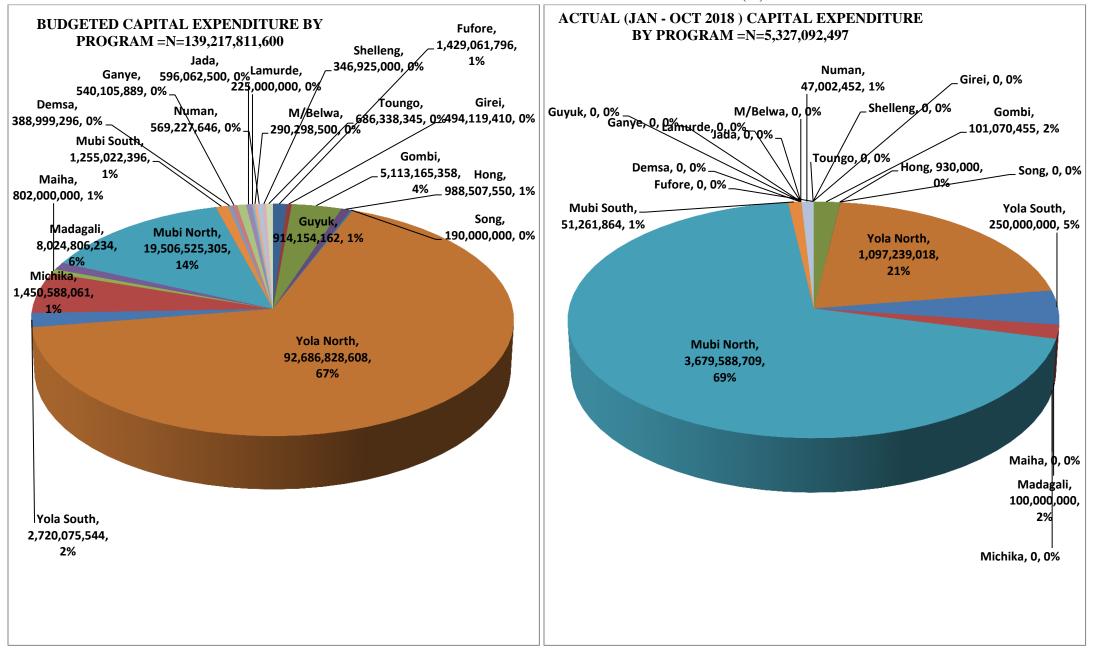

#### CHART 1 - CHART PRESENTATION OF CAPITAL EXPENDITURE ACTUAL AND BUDGET PERCENTAGE (%) ALLOCATION BY GEO-LOCATION

TABLE 4 - SUMMARY OF CAPITAL EXPENDITURE ACTUAL AND BUDGET PERCENTAGE (%) ALLOCATION BY PROGRAMME CLASSIFICATIONS

CHART 2 – CHART PRESENTATION OF CAPITAL EXPENDITURE ACTUAL AND BUDGET PERCENTAGE (%) ALLOCATION BY PROGRAMME CLASSIFICATIONS

TABLE 3 - SUMMARY OF CAPITAL EXPENDITURE ACTUAL AND BUDGET PERCENTAGE (%) ALLOCATION BY GEO-LOCATION CLASSIFICATION

| Senatorial Location Total Capital Expenditure |                  |                      |                            |                         |                              |                            |
|-----------------------------------------------|------------------|----------------------|----------------------------|-------------------------|------------------------------|----------------------------|
| Senatorial<br>Zone                            | Location<br>Code | Location Description | 2018 Actual<br>(Jan - Oct) | Percentage<br>on Actual | 2019<br>Budget               | Percentage % on Allocation |
|                                               |                  |                      | N-                         | %                       | N                            | %                          |
| Adamawa Central                               |                  |                      | 1,449,239,473              | 27.21                   | 103,621,758,266              | 74.43                      |
|                                               | 202202           | Fufore               | 0                          | 0.00                    | 1,429,061,796                | 1.03                       |
|                                               | 202204           | Girei                | 0                          | 0.00                    | 494,119,410                  | 0.35                       |
|                                               | 202205           | Gombi                | 101,070,455                | 1.90                    | 5,113,165,358                | 3.67                       |
|                                               | 202207           | Hong                 | 930,000                    | 0.02                    | 988,507,550                  | 0.71                       |
|                                               | 202218           | Song                 | 0                          | 0.00                    | 190,000,000                  | 0.14                       |
|                                               | 202220           | Yola North           | 1,097,239,018              | 20.60                   | 92,686,828,608               | 66.58                      |
|                                               | 202221           | Yola South           | 250,000,000                | 4.69                    | 2,720,075,544                | 1.95                       |
| Adamawa North Zone                            |                  |                      | 3,830,850,573              | 71.91                   | 31,038,941,996               | 22.30                      |
| Adamawa North Zone                            | 202110           | Madagali             | 100,000,000                | 1.88                    | 8,024,806,234                | 5.76                       |
|                                               | 202111           | Maiha                | 0                          | 0.00                    | 802,000,000                  | 0.58                       |
|                                               | 202113           | Michika              | 0                          | 0.00                    | 1,450,588,061                | 1.04                       |
|                                               | 202114           | Mubi North           | 3,679,588,709              | 69.07                   | 19,506,525,305               | 14.01                      |
|                                               | 202115           | Mubi South           | 51,261,864                 | 0.96                    | 1,255,022,396                | 0.90                       |
| Adamawa South                                 |                  |                      | 47,002,452                 | 0.88                    | 4,557,111,338                | 3.27                       |
| Adamawa South                                 | 202301           | Demsa                | 47,002,452                 | 0.88                    | 4,557,111,538<br>388,999,296 | 0.28                       |
|                                               | 202301           | Ganye                | 0                          | 0.00                    | 540,105,889                  | 0.28                       |
|                                               | 202303           | Guyuk                | 0                          | 0.00                    | 914,154,162                  | 0.59                       |
|                                               | 202308           | Jada                 | 0                          | 0.00                    | 596,062,500                  | 0.43                       |
|                                               | 202309           | Lamurde              | 0                          | 0.00                    | 225,000,000                  | 0.16                       |
|                                               | 202309           | M/Belwa              | 0                          | 0.00                    | 290,298,500                  | 0.10                       |
|                                               | 202312           | Numan                | 47,002,452                 | 0.00                    | 569,227,646                  | 0.21                       |
|                                               | 202310           | Shelleng             | 0                          | 0.00                    | 346,925,000                  | 0.41                       |
|                                               | 202317           | Toungo               | 0                          | 0.00                    | 686,338,345                  | 0.23                       |
|                                               | 202319           | Toungo               | 0                          | 0.00                    | 000,330,343                  | 0.49                       |
| <b>Grand Total</b>                            |                  |                      | 5,327,092,497              | 100                     | 139,217,811,600              | 100                        |

| Programme           |                                          |                            | Total Capital E        | Expenditure     |                          |
|---------------------|------------------------------------------|----------------------------|------------------------|-----------------|--------------------------|
| Description<br>Code | Programme Description                    | 2018 Actual<br>(Jan - Oct) | Percentage<br>Achieved | 2019<br>Budget  | Percentage<br>Allocation |
|                     |                                          | N                          | %                      | N               | %                        |
| 01                  | Economic Empowerment Through Agriculture | 171,002,350                | 3.21                   | 10,083,510,994  | 7.24                     |
| 02                  | Societal Re-Orientation                  | 0                          | 0.00                   | 743,661,840     | 0.53                     |
| 04                  | Improvement to Human Health              | 85,459,723                 | 1.60                   | 14,952,518,011  | 10.74                    |
| 05                  | Enhancing Skills and Knowledge           | 29,059,655                 | 0.55                   | 35,232,427,440  | 25.31                    |
| 06                  | Housing and Urban Development            | 59,043,635                 | 1.11                   | 5,034,707,942   | 3.62                     |
| 07                  | Gender                                   | 0                          | 0.00                   | 646,341,200     | 0.46                     |
| 08                  | Youth                                    | 0                          | 0.00                   | 1,332,074,457   | 0.96                     |
| 09                  | Environmental Improvement                | 0                          | 0.00                   | 1,617,841,457   | 1.16                     |
| 10                  | Water Resources and Rural Development    | 66,064,476                 | 1.24                   | 4,624,892,938   | 3.32                     |
| 11                  | Information Communication and Technology | 0                          | 0.00                   | 298,624,184     | 0.21                     |
| 12                  | Growing the Private Sector               | 50,000,000                 | 0.94                   | 3,710,474,942   | 2.67                     |
| 13                  | Reform of Government and Governance      | 575,606,699                | 10.81                  | 24,165,283,450  | 17.36                    |
| 14                  | Power                                    | 68,723,764                 | 1.29                   | 3,545,421,710   | 2.55                     |
| 17                  | Road                                     | 4,222,132,197              | 79.26                  | 33,230,031,035  | 23.87                    |
|                     | Total Capital Expenditure                | 5,327,092,497              | 100.00                 | 139,217,811,600 | 100.00                   |