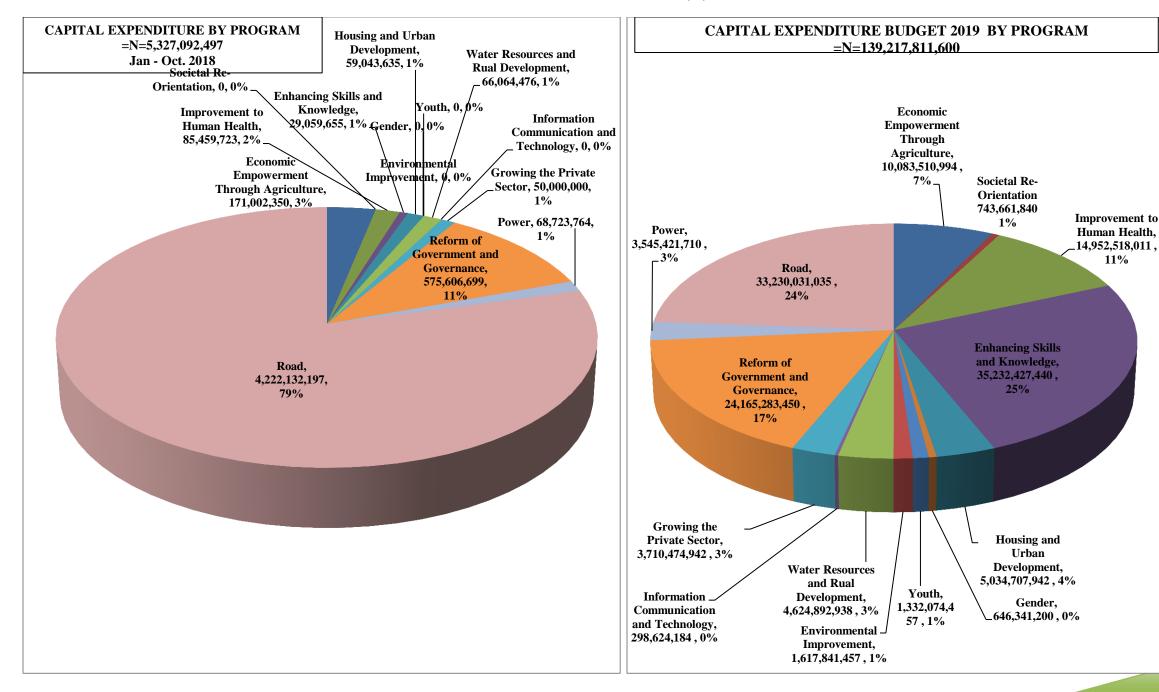

#### 2018 ACTUAL (JAN – OCT) AND 2019 CAPITAL EXPENDITURE BUDGET OF ADAMAWA STATE GOVERNMENT OF NIGERIA

- 1.1. This 2018 and 2019 Capital Expenditure Projects Monitoring and Evaluation (M & E) Report of Adamawa State Government provides the Actual Expenditure and budget allocation information to facilitate the monitoring and evaluation of the implementation of capital projects by the various stakeholders including Members of the House of Assembly, Civil Society Organizations, Researchers, Non-Governmental Organizations, Ministries, Departments and Agencies (MDAs) of Adamawa Government. It is also useful to the Local Governments and wards in Adamawa State.
- 1.2. This Report is prepared based on the Six Segments of the National Chart of Accounts. It contains cross classifications of capital expenditure reports that allows users to see budget allocation and expenditure information from two dimensions at the same time. Presented at page 12 is the 2018 Actual (Jan Oct) and 2019 Budget Allocation based on Geo Location and Economic Segment of the National Chart of Accounts which shows the Fixed Assets Acquired, Constructed or Provided by Government to drive economic development in each of the Three Senatorial Zones and the various Local Governments therein in Adamawa State.
- 1.3. Table 1 presented at page 12, showed that the Capital Expenditure Budget of Adamawa State Government in 2019 fiscal year is \$\frac{\text{N}}{139,217,811,600.00}\$ (\$\frac{\text{N}}{139.2Billion}\$ Naira). Table 1 also showed the Geographical spread of the Capital Expenditure Actual and Budget Allocation in the Three Senatorial Zones and the type of Fixed Assets Acquired, Constructed or Provided by Adamawa State Government to support economic development in the 21 Local Governments in each of the Senatorial Zones.
- 1.4. Table 3 showed the Percentage Capital Budget Allocation by Senatorial Zones and Local Government therein. The table showed that 74.43% of the Total Capital Expenditure Budget of ¥139.6Billion representing (¥103.5Billion) was allocated to Adamawa Central Senatorial Zone and the remaining 25.57% representing ¥35.6 Billion allocated to the two Senatorial Zones.
- 1.5. Table 2 presented at page 13 shows the Capital Expenditure Actual and Budget Allocation based on the Three Senatorial Zones with their Local Governments and the 21 programmes approved in the National Chart of Accounts while Table 4 shows the percentage allocation of the capital expenditure Actual and budget based on the 21 programmes.
- 1.6. Table 4 showed that 7.24%, 10.74% and 25.31% of the total budget was allocated to Economic Empowerment Through Agriculture, Improvement to Human Health and Enhancing Skills and Knowledge respectively. The table also showed that 17.36% of the total budget was allocated to Reform of Government and Governance.

| Programme           |                                          |                            | Total Capital E        | Expenditure     |                          |
|---------------------|------------------------------------------|----------------------------|------------------------|-----------------|--------------------------|
| Description<br>Code | Programme Description                    | 2018 Actual<br>(Jan - Oct) | Percentage<br>Achieved | 2019<br>Budget  | Percentage<br>Allocation |
|                     |                                          | N                          | %                      | N               | %                        |
| 01                  | Economic Empowerment Through Agriculture | 171,002,350                | 3.21                   | 10,083,510,994  | 7.24                     |
| 02                  | Societal Re-Orientation                  | 0                          | 0.00                   | 743,661,840     | 0.53                     |
| 04                  | Improvement to Human Health              | 85,459,723                 | 1.60                   | 14,952,518,011  | 10.74                    |
| 05                  | Enhancing Skills and Knowledge           | 29,059,655                 | 0.55                   | 35,232,427,440  | 25.31                    |
| 06                  | Housing and Urban Development            | 59,043,635                 | 1.11                   | 5,034,707,942   | 3.62                     |
| 07                  | Gender                                   | 0                          | 0.00                   | 646,341,200     | 0.46                     |
| 08                  | Youth                                    | 0                          | 0.00                   | 1,332,074,457   | 0.96                     |
| 09                  | Environmental Improvement                | 0                          | 0.00                   | 1,617,841,457   | 1.16                     |
| 10                  | Water Resources and Rural Development    | 66,064,476                 | 1.24                   | 4,624,892,938   | 3.32                     |
| 11                  | Information Communication and Technology | 0                          | 0.00                   | 298,624,184     | 0.21                     |
| 12                  | Growing the Private Sector               | 50,000,000                 | 0.94                   | 3,710,474,942   | 2.67                     |
| 13                  | Reform of Government and Governance      | 575,606,699                | 10.81                  | 24,165,283,450  | 17.36                    |
| 14                  | Power                                    | 68,723,764                 | 1.29                   | 3,545,421,710   | 2.55                     |
| 17                  | Road                                     | 4,222,132,197              | 79.26                  | 33,230,031,035  | 23.87                    |
|                     | Total Capital Expenditure                | 5,327,092,497              | 100.00                 | 139,217,811,600 | 100.00                   |